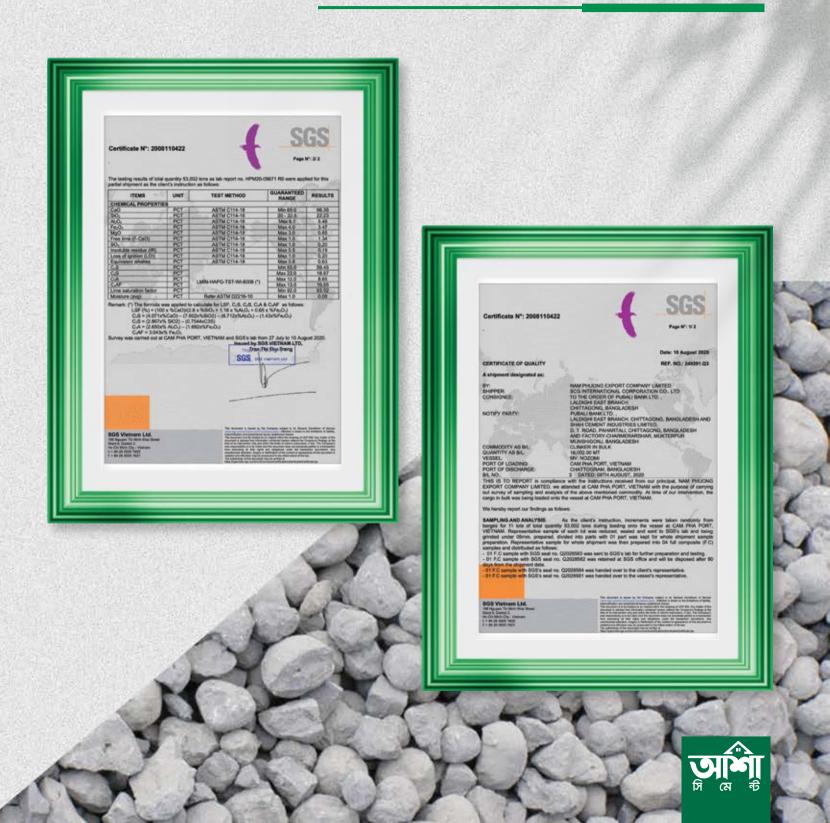

রি হয়। আশা সিমেন্টের পোর্টল্যান্ড সিমেন্টে ব্যবহৃত উপাদানগুলো আকারে সঠিক, স্বচ্ছ এবং চমৎকারভাবে মিশ্রিত থাকে, যা দেয় অবকাঠামোর দৃঢ়তা এবং দীর্ঘস্থায়ীত্ব।

# ধারারাহিক গুনগতমানের নিশ্চয়তা





সর্বোৎকৃষ্ট উৎস হতে নিজস্ব তত্ত্বাবধানে সংগৃহীত কাঁচামাল



সঠিক পরিবেশে ও অনুকূল তাপমাত্রায় কাঁচামালসমূহ সংরক্ষণ



মান যাচাই শেষে সঠিক অনুপাতে ও কার্যকরী মিশ্রণে সিমেন্ট প্রস্তুতের জন্য আশা সিমেন্টের রয়েছে সর্বাধুনিক ভিআরএম



ইন্টেলিজেন্ট মনিটরিং সিস্টেমের মাধ্যমে স্বয়ংক্রিয়ভাবে পুরো প্রস্তুত প্রক্রিয়ায় কোনো প্রকার মানবীয় ভুলের সুযোগ থাকে না, যা দেয় গুণগত মানসম্পন্ন সিমেন্টের নিশ্চয়তা



উৎপাদনের পরে ল্যাবে প্রকৌশলীদের তত্ত্বাবধানে প্রতিনিয়ত সিমেন্টের স্ট্রেন্থ টেস্ট



নিজেদের ল্যাবের পাশাপাশি নিয়মিত বুয়েট টেস্টেও উত্তীর্ণ আশা সিমেন্ট





# সর্বোৎকৃষ্ট উৎস হতে প্রাপ্ত কাঁচামলে





## নিজস্ব ল্যাবে নিরবচ্ছিন্ন মান নিয়ন্ত্রণ





সিমেন্ট তৈরিতে উপকরণের মান ও আনুপাতিক মিশ্রণ খুবই গুরুত্বপূর্ণ। আশা সিমেন্ট উৎপাদনের প্রতিটি ধাপে কার্যকরী ল্যাব টেস্টের মাধ্যমে এই মান নিশ্চিত করা হয়।

- বিশ্বের আধুনিকতম এক্স-রে ফ্লোরোসেন্স (এক্সআরএফ) প্রযুক্তির মাধ্যমে প্রতি ঘন্টায় পুৠ্রানুপুৠ্রভাবে আশা সিমেন্টের উপকরণসমূহের রাসায়নিক গঠন পর্যবেক্ষন করা হয়।
- সিমেন্ট কতটা মিহি তা পরীক্ষা করার জন্য আশা সিমেন্ট সিভ অ্যানালাইসিস করে থাকে। এই পদ্ধতিতে কয়েক ধাপে ছাকনির সাহায্যে সিমেন্টের মিহিত্ব বা ফাইন-নেস যাচাই করা হয়।
- সিমেন্টের প্রধান উপকরণ ক্লিংকার ও জিপসাম কনভেয়ার বেল্টের মাধ্যমে মিশ্রণের জন্য যায়। সিমেন্ট তৈরিতে পরিমাপ ঠিক রাখার জন্য চলমান অবস্থাতেই ওয়ে ফিডারে এগুলো ওজন করা হয়।
- ওয়ে ফিডারে ওজন পরিমাপের পর ট্যাকোমিটারের সাহায্যে জিপসাম ও ক্লিংকারের সঠিক অনুপাত নিশ্চিত করা হ